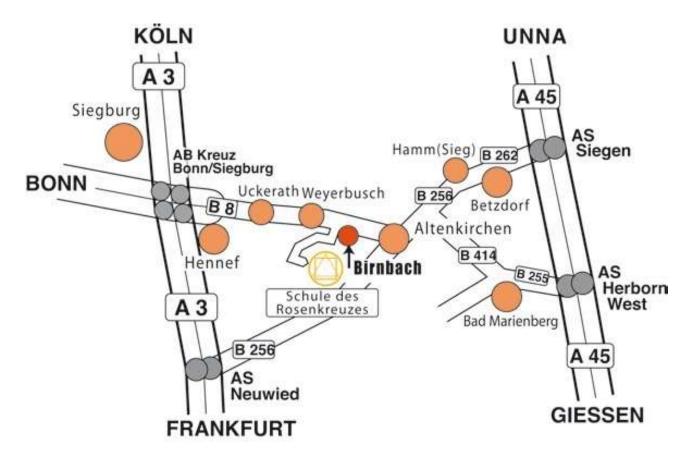

From the little petrol pump in Birnbach at the B8 Highway follow the signs VIPASSANA.

### Taxi from station Altenkirchen (7km to Birnbach):

There will be no bus service on 26.12. (arrival day). From Altenkirchen Train station at 14:00, 15:00 and 16:00 there will be more taxis (also large-capacity vehicles) available. A flat rate of 12,- EUR is charged per trip (The amount is divided by the number of passengers). Individual order: Taxi company Bischoff (02681-2222). On the day of departure taxis can be ordered back to the train station Altenkirchen.

### By car:

Via the A 45 from the south, exit Herborn > B 414 in the direction from Altenkirchen to Birnbach > turn off in front of the petrol station And follow the signboard VIPASSANA or "Internationale Schule des Rosenkreuz"

Via the A45 from the north to Dreieck Olpe > A4 direction Gummersbach until exit no. 26 direction Reichshof > B 256 direction Altenkirchen/Weyerbusch,

B 8 in the direction of Birnbach until you reach the town entrance > Turn off in front of the petrol station to the school of Rosenkreuz 56712 Birnbach, Im Sanig 1.

Via the A3 from the south or north > ABK Siegburg/Bonn exit 32 direction Altenkirchen/Neuwied > first the A 560 which after a few kilometres merges into the B 8 direction Altenkirchen and Weyerbusch > Birnbach town entrance branch before the petrol station to the school of Rosenkreuz 56712 Birnbach, Im Sanig 1, follow the sign VIPASSANA and "Int. Schule des Rosenkreuz".